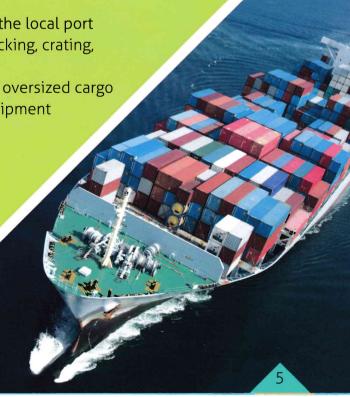

## Our Ocean Freight services include:

- Full container load
- Less than container load
- Delivery of shipments to the local port
- Warehousing: storage, packing, crating, consolidation etc
- Handling and shipping of oversized cargo
- Real-time status of the shipment
- Door to door delivery